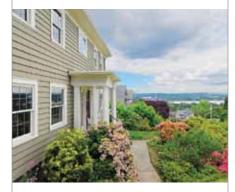

### WEST SEATTLE

LIST PRICE: \$1,049,000 SQUARE FOOTAGE: 2,380; 3 bedrooms, 2 bathrooms PROPERTY SIZE: 6,416 square feet

YEAR BUILT: 1958
INCLUDES: Tuscan-style
home with lush gardens
and views of downtown
LISTED: March 2014