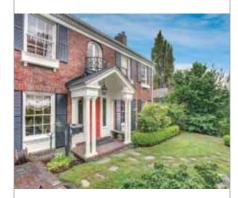

#### BELLEVUE

LIST PRICE: \$1,650,000 SQUARE FOOTAGE: 2,660; 4 bedrooms,

2.75 bathrooms **PROPERTY SIZE:** 9,547 square feet

YEAR BUILT: 1967; complete remodel 2006 BONUS: Wall of windows leading to lavish garden, urban farm and flagstone patio with built-in barbeque grill LISTED: May 2014